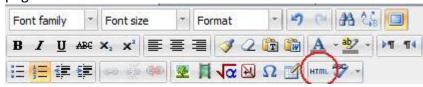

- 3. Return to the web page in Moodle where you would like to add the Prezi. Add some text (any text) to act as a placeholder for the Prezi.
- 4. As you have copied HTML code, you will need to paste in code view. Click the HTML button on the toolbar.
- 5. Paste the code and click the green **Update** button for code view. This will embed the Prezi on the page.