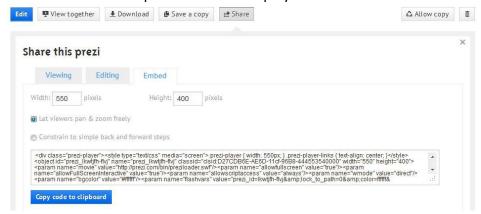

Under the play timeline, click on **Share**. This will display different sharing options.

2. Click on the **Embed** option. This will display HTML code.

Copy the code by clicking the blue button: Copy code to clipboard.